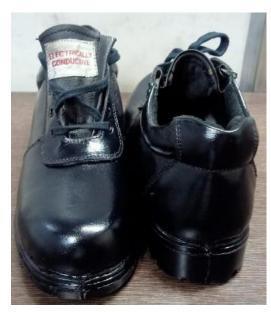

## **Technical Specification of Conductive Leather Shoes**

> Sole

: Conductive Rubber

**≻** Top

: Leather

➤ Resistance of the Sole

 $< 10^5 \text{ ohms}$ 

> Resistance to ground

 $< 10^5 \text{ ohms}$ 

> Colour

: Black

> Toe

: Steel toe / Fiber toe

Sizes

: 6, 7, 8, 9 & 10.

➤ Slip on & Lace type, both models available.

> Static Charge generation

: Nil

➤ Used in chemical industries to drain body static voltage.

<u>Note</u>: Normal shoes are insulator, these are not recommended as they don't drain static voltage from human body.