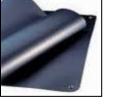

## **Technical Specification of Conductive Rubber Mat**

- > Material : Size  $\geq$ : Thickness  $\geq$ :  $\geq$ Surface : Colour  $\geq$ : > Hardness : Surface Resistivity : Volume Resistivity :  $\geq$ Surface to Ground Resistance : > UV Resistance : Resistance to Alkalis Yes : Resistance to Acid Yes : Abrasion Resistance : Static Charge Generation Nil : **Rate of Decay** < 2 Sec :
  - **Conductive Rubber Mat**
  - W1mtrxL10mtr
    - 3 mm Smooth Black