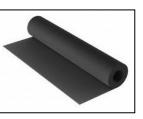

## **Technical Specification of Conductive Rubber Mat**

- > Material : Size  $\geq$ : Thickness  $\geq$ :  $\geq$ Surface : Colour  $\geq$ : > Hardness : Surface Resistivity : Volume Resistivity :  $\geq$ Surface to Ground Resistance : > UV Resistance : Resistance to Alkalis Yes : Resistance to Acid Yes : Abrasion Resistance : Static Charge Generation Nil : **Rate of Decay** < 2 Sec :
  - **Conductive Rubber Mat**
  - W1mtrxL10mtr
    - 3 mm Smooth Black

- 80 +/- 10 Shore 'A'
- < 50 Kilo Ohms as per STEC 7
- < 50 Kilo Ohms as per STEC 7
- < 50 Kilo Ohms as per STEC 7