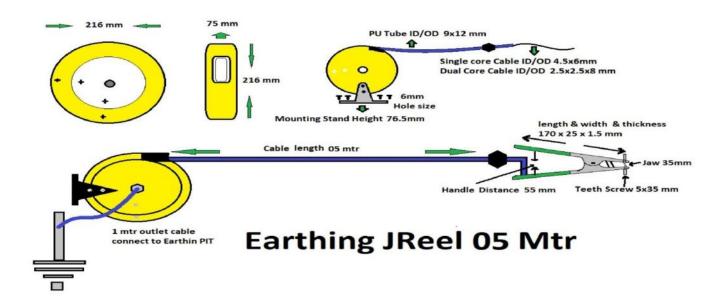

### Technical Details Of Janghala JReel Earthing System

## Description

1. Matrial Housing

2. Colour

3. Function Type

Cable Length

5. Insulation type

6. Insulation Colour

7. Extra insulation For Cable

8. Cable

9. Clamp Type

10. Clamp type

11. Clamp current rating

12. Clamp Material

13. Jaw Grip

14. Clamp dimensions

15. Mounting

16. Electial Resistance

17. Non. Of Core

#### Specifiacation

Heavy duty SS 304 and MS Powder Coated .

Yellow / Red /Sky Blue .

Fully automatic spring rewind Cable Locked & Hold mechanism as per set length

05,10,15,20 Mtr.

PVC Black

PU Tube

6X9mm PVC cable PU Insulated .

Crocodile Grounding Clamp 200 amp Crocodile and Stud Connector type.

200 /400 Amp

SS 304 and MS / Aluminium

SS 304 Sharp Teeth 172 X24 X1.5 mm Wall and Structure

10 ohms

1 core and 2 core both

| Cable Length | Material                       |
|--------------|--------------------------------|
| 5Mtr         | SS / MS                        |
| 5Mtr         | SS / MS                        |
| 10Mtr        | SS / MS                        |
| 15mtr        | MS                             |
| 20Mtr        | MS                             |
|              | 5Mtr<br>5Mtr<br>10Mtr<br>15mtr |